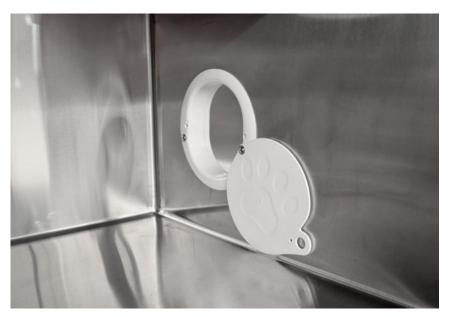

#### **Benefits:**

The Kat Portal transforms any two Shor-Line cages into an expansive home for felines. The larger space allows the cat to roam as they please, and the portal closes off when you need to clean or use the extra space.

### Features:

- The Kat Portal creates an 8"-diameter opening with a 9.5" lip that creates a stylish, finished edge.
- PVC spacer included in the kit protects the cage integrity to maintain cage strength.
- The paw print on the ABS latch closes down to secure the opening with a latch pin. This gives you added flexibility when you need the unit to operate as two individual cages.
- To help you protect your existing cages, we require one template, which can be used for multiple installations.