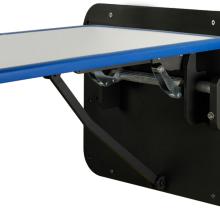

## **Benefits:**

Maximize floor space and style with the Blue-Line Fold-Up Wall Mount. It provides both a sturdy exam space and ample surface area, all without getting in the way of your day-to-day exam activities.

## Features:

- The ONLY Fold-Up Wall Mount with radiused corners.
- Laminated polyurethane edging holds up to one liter of fluid.
- Torsion spring technology allows you to easily and safely raise and lower the table
- Weight Capacity: 200 lbs.
- Cabinet mounting options available for extra storage.
- Specs: The table top is  $44\frac{1}{2}$ "L x  $22\frac{1}{2}$ "W x 1"H, and it sits five inches from the wall when folded up. Easily mounts to any standard 2" x 4" reinforced wooden stud wall with 16" or 24" stud centers.
- Compatible with our Stainless Steel Utility Chase.