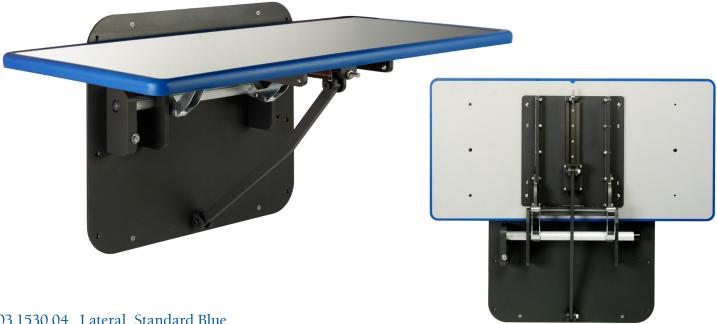

## Features:

- The ONLY Fold-Up Wall Mount with radiused corners.
- Laminated polyurethane edging holds up to one liter of fluid.
- Torsion spring technology allows you to easily and safely raise and lower the table
- Weight Capacity: 200 lbs.
- Cabinet mounting options available for extra storage.
- Specs: The table top is  $44\frac{1}{2}$ "L x  $22\frac{1}{2}$ "W x 1"H, and it sits five inches from the wall when folded up. Easily mounts to any standard 2" x 4" reinforced wooden stud wall with 16" or 24" stud centers.
- Compatible with our Stainless Steel Utility Chase.

903.1530.04 Lateral, Standard Blue

903.1530.05 Lateral, Jade

903.1530.06 Lateral, Taupe Gray

903.1530.07 Lateral, Black 903.1531.04 Peninsula, Standard Blue

903.1531.05 Peninsula, Jade

903.1531.06 Peninsula, Taupe Gray