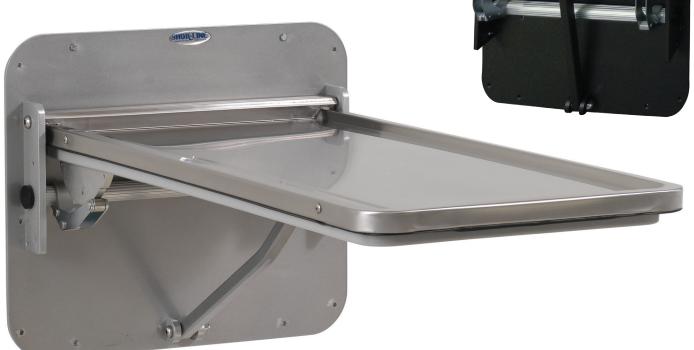

## Fold-Up Wall Mount Tables Benefits:

Maximize your office space using the Fold-Up Wall Mount Table. Torsion Spring technology allows for easy raising and lowering.

## Features:

- The ONLY folding table on the market with radiused corners.
- 200 lbs. capacity
- Adjustable top allows for exact leveling of the work platform.
- Optional laminate top available.
- Specialized cabinetry available for extra storage.
- The adjustable top allows for exact leveling of the work platform.
- Table mounting template included.
- Easily mounts to the Utility Chase.
- **Specs**: Table top is 44½"L x 22½"W x 1"H. Five inches from the wall when folded up. Easy to mount to any standard 2" x 4" reinforced wooden stud wall with 16" or 24" stud centers.