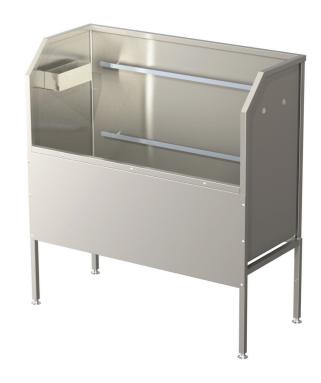

## CLASSIC GROOMING TUB

Shor-Line's Classic Grooming Tub

Our Classic Grooming Tub fills up with features. Durabilty is standard with a sturdy tube frame construction strenghting the one-piece backsplash,

## Features:

- Constructed with radiused corners along all the corners of the tub (the ONLY one on the market to do so!)
- 45° angles on the front edges add safety and aesthetic appeal.
- Move the included PVC Coated Tub Floors onto the rails to raise the grooming platform and help reduce strain on your back.
- Sliding restraint ring design allows you to turn dogs around without detaching the safety lead.
- Use the Supply Caddy or remove it, using the two provided plugs.
- Includes: Supply Caddy, 2 PVC Coated Tub Floor Panels, plastic Hair Strainer Insert and Restraint Rings.
- Specs: 60"H x 551/4"W x 24"D
- Plumbing fixtures not included.