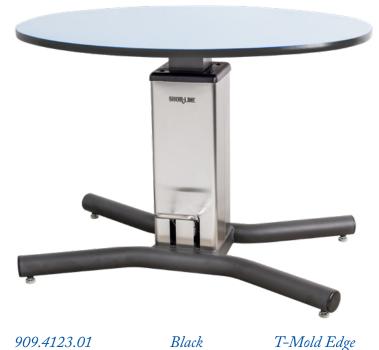

## Table Top Options

#### T-Mold Top

| 909.4123.00 | Standard Blue          | T-Mold Edge |
|-------------|------------------------|-------------|
| 909.4123.01 | Standard Blue<br>Black | T-Mold Edge |