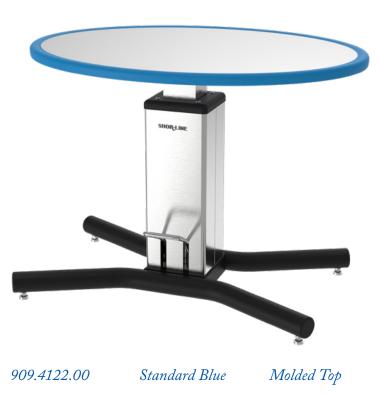

## Table Top Options

#### Blue-Line Top

| 909.4122.01 Jade Mo<br>909.4122.02 Taupe Gray Mo | olded Top<br>olded Top<br>olded Top<br>olded Top |
|--------------------------------------------------|--------------------------------------------------|
|--------------------------------------------------|--------------------------------------------------|