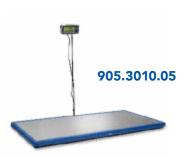

**Remote Display** 

| Product<br>Standard Blue, Wall Mount | <b>Display</b> 905.3010.05 | Remote Display<br>905.3010.08 |
|--------------------------------------|----------------------------|-------------------------------|
| Standard Blue, Post Mount            | 905.3014.04                | 905.3014.06                   |
| Jade, Wall Mount                     | 905.3011.05                | 905.3011.08                   |
| Jade, Post Mount                     | 905.3015.04                | 905.3015.06                   |
| Taupe Grey, Wall Mount               | 905.3012.05                | 905.3012.08                   |
| Taupe Grey, Post Mount               | 905.3016.04                | 905.3016.06                   |
| Black, Wall Mount                    | 905.3013.05                | 905.3013.08                   |
| Black, Post Mount                    | 905.3017.04                | 905.3017.06                   |