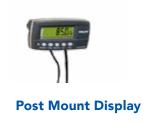

#### Features:

- Remote display works best when there is a clear sightline or path from the platform unit.
- Display with operation keys works like other K9-W8 scales and the remote displays the animal's weight.