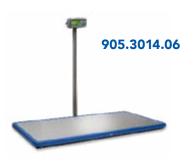

**Remote Display** 

| Product<br>Standard Blue, Wall Mount | <b>Display</b> 905.3010.05 | Remote Display<br>905.3010.08 |
|--------------------------------------|----------------------------|-------------------------------|
| Standard Blue, Post Mount            | 905.3014.04                | 905.3014.06                   |
| Jade, Wall Mount                     | 905.3011.05                | 905.3011.08                   |
| Jade, Post Mount                     | 905.3015.04                | 905.3015.06                   |
| Taupe Grey, Wall Mount               | 905.3012.05                | 905.3012.08                   |
| Taupe Grey, Post Mount               | 905.3016.04                | 905.3016.06                   |
| Black, Wall Mount                    | 905.3013.05                | 905.3013.08                   |
| Black, Post Mount                    | 905.3017.04                | 905.3017.06                   |