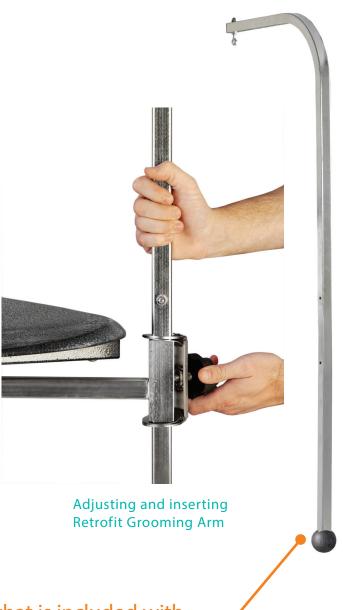

## Features:

- Arm made out of 1", 11-gauge Stainless Steel.
- 1" square tube holds up when other arms collapse under pressure.
- The arm locks into any position between 22" and 39" vertically and the loop hook has six position choices. (Loop is NOT included.)
- Retrofit arm sits into the bracket that exists on your table as shown.
- Shor-Line Grooming Arm fits many competitive tables.
  Check with a sales rep for the best fit for your retrofit.
- All features allow the groomer to operate the Grooming Table efficiently and comfortably.
- Silicone ball at end of grooming arm protects pets and prevents floor damage.

This is what is included with the Retrofit Grooming Arm

**Retrofit Grooming Arm** 

703.3220.43

2 lbs.