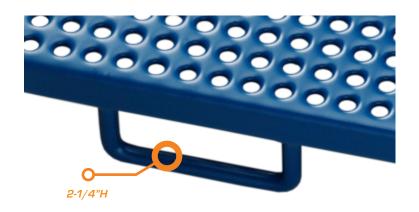

## Features:

- 14-gauge perforated sheet.
- Openings are approximately 3/8" diameter after PVC coating.
- Non-toxic PVC coating is approximately 1/8" thick and seals entire floor.
- Floor height is approximately 2-1/4".