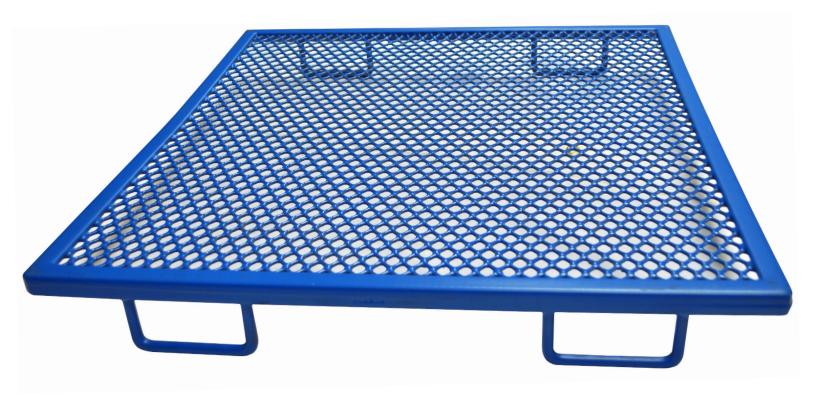

## PVC COATED CAGE FLOORS

## Benefits:

Keep your patients dry and clean with this removable cage floor.

## Features:

- 14-gauge perforated sheet.
- Openings are approximately 3/8" diameter after PVC coating.
- Non-toxic PVC coating is approximately 1/8" thick and seals entire floor.
- Floor height is approximately 2-1/4".