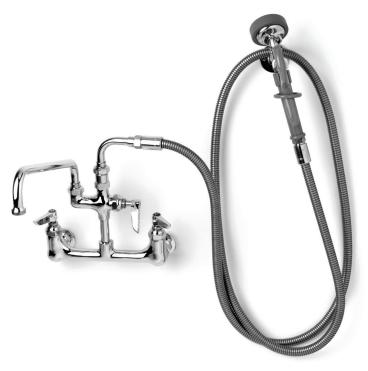

## Benefits:

Our plumbing accessories are compatible with any Shor-Line brand tub or sink. The Shor-Line wall mount faucets have both Stainless Steel and Coil Hose options, for flexibility during wash sessions. Add in the Hair Interceptor to keep your plumbing clean and free of fur.

## Features:

- Both hoses are lightweight and provide flexibility for easy access to those hard to reach places.
- Hair Interceptor acts as a removable filtering system that stops fur before it clogs up your plumbing.
- The wall mount hanger hook holds hose and spray head when not in use.

| roduct               | Configuraton | Weigh   |
|----------------------|--------------|---------|
| Hair Interceptor     | 704.0702.26  | 8 lbs.  |
| Sink Drain Kit       | 804.0008.25  | 1 lbs.  |
| Stainless Steel Hose | 804.0006.82  | 12 lbs. |
| Coil Hose            | 804.0139.00  | 8 lbs.  |
|                      |              |         |