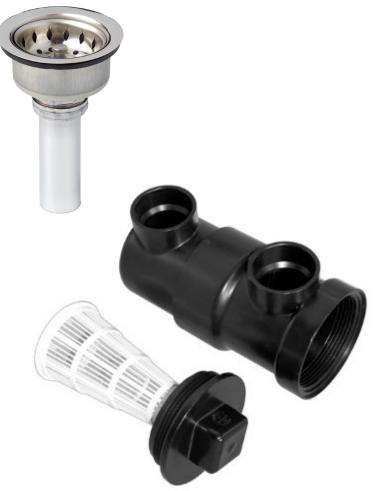

## Benefits:

Our plumbing accessories are compatible with any Shor-Line brand tub or sink. The Shor-Line wall mount faucets have both Stainless Steel and Coil Hose options, for flexibility during wash sessions. Add in the Hair Interceptor to keep your plumbing clean and free of fur.

## Features:

- Both hoses are lightweight and provide flexibility for easy access to those hard to reach places.
- Hair Interceptor acts as a removable filtering system that stops fur before it clogs up your plumbing.
- The wall mount hanger hook holds hose and spray head when not in use.

| roduct               | Configuraton | Weigh   |
|----------------------|--------------|---------|
| Hair Interceptor     | 704.0702.26  | 8 lbs.  |
| Sink Drain Kit       | 804.0008.25  | 1 lbs.  |
| Stainless Steel Hose | 804.0006.82  | 12 lbs. |
| Coil Hose            | 804.0139.00  | 8 lbs.  |
|                      |              |         |