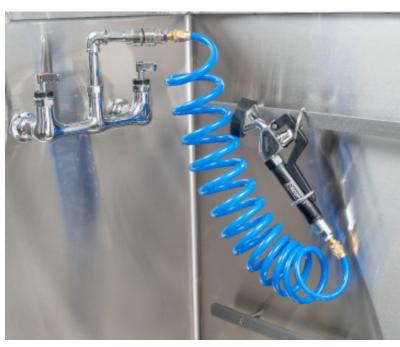

## Benefits:

Our plumbing accessories are compatible with any Shor-Line brand tub or sink. The Shor-Line wall mount faucets have both Stainless Steel and Coil Hose options, for flexibility during wash sessions. Add in the Hair Interceptor to keep your plumbing clean and free of fur.

## Features:

- Both hoses are lightweight and provide flexibility for easy access to those hard to reach places.
- Hair Interceptor acts as a removable filtering system that stops fur before it clogs up your plumbing.
- The wall mount hanger hook holds hose and spray head when not in use.

| roduct               | Configuraton | Weigh   |
|----------------------|--------------|---------|
| Hair Interceptor     | 704.0702.26  | 8 lbs.  |
| Sink Drain Kit       | 804.0008.25  | 1 lbs.  |
| Stainless Steel Hose | 804.0006.82  | 12 lbs. |
| Coil Hose            | 804.0139.00  | 8 lbs.  |
|                      |              |         |