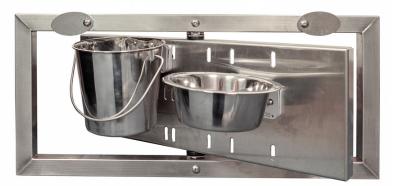

#### Product Configuration

Option A Feeder system with 2-Quart Double Bowl
Option B Feeder system with 1-Quart Double Bowl System
Option C Feeder system with 4-Quart pail and 1-Quart bowl

**NOTE:** These feeders can't retrofit, they must be ordered when kennel is built.

Part numbers determined at time of order.

Option B

Option C