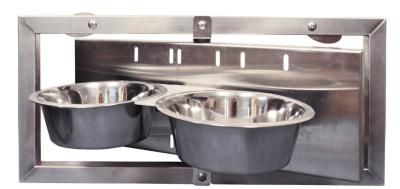

Option A

#### Product Configuration

Option A Feeder system with 2-Quart Double Bowl
Option B Feeder system with 1-Quart Double Bowl System
Option C Feeder system with 4-Quart pail and 1-Quart bowl

**NOTE:** These feeders can't retrofit, they must be ordered when kennel is built.