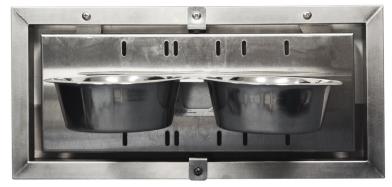

#### Product Configuration

Option A Feeder system with 2-Quart Double Bowl
Option B Feeder system with 1-Quart Double Bowl System
Option C Feeder system with 4-Quart pail and 1-Quart bowl

**NOTE:** These feeders can't retrofit, they must be ordered when kennel is built.

Part numbers determined at time of order.

Option B

Option C