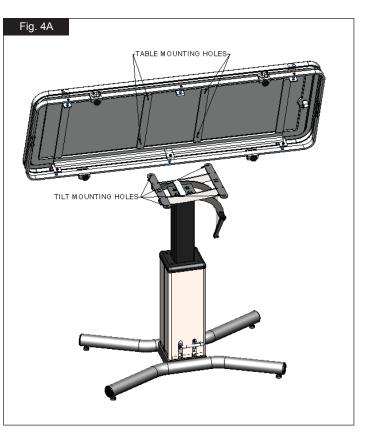

#### **ADDITIONAL OPTIONS:**

- Vacu-Positioner Kits: 3 models available. The vacuum property of the pad holds your patients in position for surgery while minimizing heat loss, without sandbags, adhesive tape or bolsters.
- Utility and Instrument tables: 2 models available. Both tables have adjustable stainless steel tops and are intended to assist during surgeries by providing mobile access to surgical supplies.
- Thoracic Positioner: Intended for the flat top surgery tables to hold your patient in the desired position and allowing you to operate efficiently.
- Stat Mats/Surgery Table Pads: Models available for V-top and Flat top tables. Provides conductive warmth and comfort during short and long procedures.

**NOTE:** For questions regarding an additional purchase, dial 800.444.1579 or 913.281.1500. If in Europe, dial +44 1446 77 20 41.

# Section 2: Installation - Surgery Table Base

**ACAUTION** The Continuum Surgery Table is heavy. Precautions must be taken. Utilize two or more people when installing.

-\$}