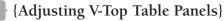

# {Features of the Continuum Surgery Tables}

| Maximum Lift: 250 lbs.                                                                                                                                                                                            | Maximum Lift: 250 lbs.                                                                                                                                |
|-------------------------------------------------------------------------------------------------------------------------------------------------------------------------------------------------------------------|-------------------------------------------------------------------------------------------------------------------------------------------------------|
| Continuum V-Top Surgery Table                                                                                                                                                                                     | Continuum Flat-Top Surgery Table                                                                                                                      |
| A two panel system that adjusts from horizontal to near vertical<br>to hold the patient in the desired position during surgery.                                                                                   | One piece table top eliminates seams and sharp edges helping to promote a bacteria free environment.                                                  |
| Overall size of the table top is 19"W x 58"L.                                                                                                                                                                     | Extra large 22"W x 60"L flat top.                                                                                                                     |
| Attachment rail system runs continually along the sides of the table.                                                                                                                                             | Attachment rail system runs continually along the sides and ends of the table.                                                                        |
| Two quick-release, cam cleat tie-down attachments are provided on each side of the attachment rail.                                                                                                               | Four sliding, quick-release, cam cleat tie-down attachments are provided and can be tightened in any position on the attachment rail.                 |
| A 3½" stainless steel radiused trough permits fluid runoff into<br>a drain outlet. The new V-Top design allows the tops to open<br>to 270 degrees for easy access to the trough for removal of<br>surgical waste. | Raised center permits fluid run-off into a perimeter trough and to a drain outlet.                                                                    |
| Table can be lifted from 30 <sup>1</sup> / <sub>2</sub> " to 41" via a hydraulic mechanism.                                                                                                                       | Table can be lifted from 30 <sup>1</sup> / <sub>2</sub> " to 41" via a hydraulic mechanism.                                                           |
| Top has a tilt mechanism that allows the table to tilt 30 degrees with a locking mechanism that is infinite up to the 30 degrees.                                                                                 | Top has a tilt mechanism that allows the table to tilt 30 degrees with a locking mechanism that is infinite up to the 30 degrees.                     |
| Hydraulic mechanism foot pedal engages 4/5 for easy lifting and the bottom 1/5 for easy release.                                                                                                                  | Hydraulic mechanism foot pedal engages 4/5 for easy lifting and the bottom 1/5 for easy release.                                                      |
| Bottom Base measures 23½"W x 37"L.                                                                                                                                                                                | Bottom Base measures 23½" W x 37"L.                                                                                                                   |
| The round tubular "X" base is designed with enough clearance<br>for feet and other surgical tools that need to be in close<br>proximity of the table.                                                             | The round tubular "X" base is designed with enough clearance<br>for feet and other surgical tools that need to be in close<br>proximity of the table. |