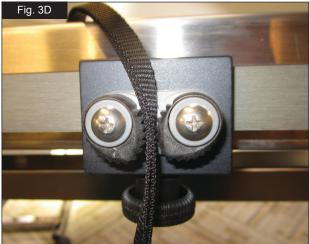

rail attachment bar and slide it along the rail system to the desired position. Then turn the knob clockwise to tighten and secure the cam cleat in the desired position.

#### or

2. Loosen the knob by turning counter clockwise to remove the screw enough to allow you to place the slide block on the side of the attachment rail in the desired position. Then turn the knob clockwise to tighten and secure the cam cleat in place.

Once the cam cleat assembly has been secured to the attachment rail, the patient can be secured by placing the leash or strap between the two cleats on the outside of the assembly. If pulled through, the cleats will lock to secure the leash/strap. The cam cleats have a maximum work load of 120 kg/264 lbs. See Fig. 3D.

To release, simply pull the leash outwards.







# Section 4: Installation - Flat Top Surgery Table Top

# {Pre-Installation Check}

**ACAUTION** The Continuum Surgery Table is heavy. Precautions must be taken. Utilize two or more people when installing.

# {Installation: Flat Top Table Top}

**EQUIPMENT/PARTS:** The Continuum Surgery Table top and base are shipped in separate cartons and does require some assembly. Included in the table top shipping carton is a plastic bag containing 4 flat washers, 4 lock washers and 4 hex bolts needed to mount the top to the base. In addition to the mounting hardware we have included 4 cam cleat assemblies.

# TOOLS REQUIRED:

9/16 Socket or Crescent Wrench

# Installing the Flat Top Table Top

#### Step 1

Ensure the tilt mechanism is in horizontal position and locked.

# Step 2

Place the table to