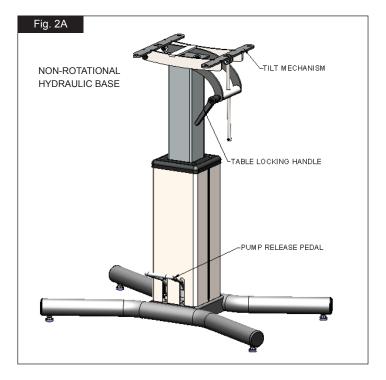

# CONTINUUM V-TOP SURGERY TABLE

| QTY | PART                                                                                                                                                                                                                                                                                                                                                                                                                                                                                                                                                                                                                                                                                                                                                                                                                                                                                                                                                                                                                                                                                                                                                                                                                                                                                                                                                                                                                                                                                                                                                                                                                                                                                                                                                                                                                                                                                                                                                                                                                                                                                                                           | DESCRIPTION                                      |
|-----|--------------------------------------------------------------------------------------------------------------------------------------------------------------------------------------------------------------------------------------------------------------------------------------------------------------------------------------------------------------------------------------------------------------------------------------------------------------------------------------------------------------------------------------------------------------------------------------------------------------------------------------------------------------------------------------------------------------------------------------------------------------------------------------------------------------------------------------------------------------------------------------------------------------------------------------------------------------------------------------------------------------------------------------------------------------------------------------------------------------------------------------------------------------------------------------------------------------------------------------------------------------------------------------------------------------------------------------------------------------------------------------------------------------------------------------------------------------------------------------------------------------------------------------------------------------------------------------------------------------------------------------------------------------------------------------------------------------------------------------------------------------------------------------------------------------------------------------------------------------------------------------------------------------------------------------------------------------------------------------------------------------------------------------------------------------------------------------------------------------------------------|--------------------------------------------------|
| 1   | Contraction of the second seco | V-Top Table Top<br>(P/N 803.4100.03)             |
| 1   |                                                                                                                                                                                                                                                                                                                                                                                                                                                                                                                                                                                                                                                                                                                                                                                                                                                                                                                                                                                                                                                                                                                                                                                                                                                                                                                                                                                                                                                                                                                                                                                                                                                                                                                                                                                                                                                                                                                                                                                                                                                                                                                                | CONTINUUM HYDRAULIC BASE<br>(P/N 803.4100.06)    |
| 4   | · 0                                                                                                                                                                                                                                                                                                                                                                                                                                                                                                                                                                                                                                                                                                                                                                                                                                                                                                                                                                                                                                                                                                                                                                                                                                                                                                                                                                                                                                                                                                                                                                                                                                                                                                                                                                                                                                                                                                                                                                                                                                                                                                                            | STAINLESS STEEL FLAT WASHER<br>(P/N 065.3700.07) |
| 4   | 0                                                                                                                                                                                                                                                                                                                                                                                                                                                                                                                                                                                                                                                                                                                                                                                                                                                                                                                                                                                                                                                                                                                                                                                                                                                                                                                                                                                                                                                                                                                                                                                                                                                                                                                                                                                                                                                                                                                                                                                                                                                                                                                              | SPLIT LOCK WASHER<br>(P/N 065.3700.01)           |
| 4   | <b>O</b>                                                                                                                                                                                                                                                                                                                                                                                                                                                                                                                                                                                                                                                                                                                                                                                                                                                                                                                                                                                                                                                                                                                                                                                                                                                                                                                                                                                                                                                                                                                                                                                                                                                                                                                                                                                                                                                                                                                                                                                                                                                                                                                       | PLATED HEX NUT<br>(P/N 064.3700.10)              |
| 4   |                                                                                                                                                                                                                                                                                                                                                                                                                                                                                                                                                                                                                                                                                                                                                                                                                                                                                                                                                                                                                                                                                                                                                                                                                                                                                                                                                                                                                                                                                                                                                                                                                                                                                                                                                                                                                                                                                                                                                                                                                                                                                                                                | SLIDE BLOCK WITH CAM CLEAT<br>(P/N 803.0006.40)  |
| 4   | 0                                                                                                                                                                                                                                                                                                                                                                                                                                                                                                                                                                                                                                                                                                                                                                                                                                                                                                                                                                                                                                                                                                                                                                                                                                                                                                                                                                                                                                                                                                                                                                                                                                                                                                                                                                                                                                                                                                                                                                                                                                                                                                                              | NYLON WASHER<br>(P/N 27610107)                   |

# CONTINUUM FLAT TOP SURGERY TABLE

| QTY | PART | DESCRIPTION                                      |
|-----|------|--------------------------------------------------|
| 1   |      | FLAT TOP TABLE TOP<br>(P/N 803.4000.01)          |
| 1   |      | CONTINUUM HYDRAULIC BASE<br>(P/N 803.4100.06)    |
| 4   |      | STAINLESS STEEL FLAT WASHER<br>(P/N 065.3700.07) |
| 4   | 0    | SPLIT LOCK WASHER<br>(P/N 065.3700.01)           |
| 4   |      | HEX HEAD PLATED BOLT<br>(P/N 062.3707.00)        |
| 4   |      | SLIDE BLOCK WITH CAM CLEAT<br>(P/N 803.0006.40)  |

# {Features of the Continuum Surgery Tables}

| Maximum Lift: 250 lbs.                                                                                                                                                                                            | Maximum Lift: 250 lbs.                                                                                                                                |
|-------------------------------------------------------------------------------------------------------------------------------------------------------------------------------------------------------------------|-------------------------------------------------------------------------------------------------------------------------------------------------------|
| Continuum V-Top Surgery Table                                                                                                                                                                                     | Continuum Flat-Top Surgery Table                                                                                                                      |
| A two panel system that adjusts from horizontal to near vertical<br>to hold the patient in the desired position during surgery.                                                                                   | One piece table top eliminates seams and sharp edges helping to promote a bacteria free environment.                                                  |
| Overall size of the table top is 19"W x 58"L.                                                                                                                                                                     | Extra large 22"W x 60"L flat top.                                                                                                                     |
| Attachment rail system runs continually along the sides of the table.                                                                                                                                             | Attachment rail system runs continually along the sides and ends of the table.                                                                        |
| Two quick-release, cam cleat tie-down attachments are provided on each side of the attachment rail.                                                                                                               | Four sliding, quick-release, cam cleat tie-down attachments are provided and can be tightened in any position on the attachment rail.                 |
| A 3½" stainless steel radiused trough permits fluid runoff into<br>a drain outlet. The new V-Top design allows the tops to open<br>to 270 degrees for easy access to the trough for removal of<br>surgical waste. | Raised center permits fluid run-off into a perimeter trough and to a drain outlet.                                                                    |
| Table can be lifted from 30 <sup>1</sup> / <sub>2</sub> " to 41" via a hydraulic mechanism.                                                                                                                       | Table can be lifted from 30 <sup>1</sup> / <sub>2</sub> " to 41" via a hydraulic mechanism.                                                           |
| Top has a tilt mechanism that allows the table to tilt 30 degrees with a locking mechanism that is infinite up to the 30 degrees.                                                                                 | Top has a tilt mechanism that allows the table to tilt 30 degrees with a locking mechanism that is infinite up to the 30 degrees.                     |
| Hydraulic mechanism foot pedal engages 4/5 for easy lifting and the bottom 1/5 for easy release.                                                                                                                  | Hydraulic mechanism foot pedal engages 4/5 for easy lifting and the bottom 1/5 for easy release.                                                      |
| Bottom Base measures 23½"W x 37"L.                                                                                                                                                                                | Bottom Base measures 23½" W x 37"L.                                                                                                                   |
| The round tubular "X" base is designed with enough clearance<br>for feet and other surgical tools that need to be in close<br>proximity of the table.                                                             | The round tubular "X" base is designed with enough clearance<br>for feet and other surgical tools that need to be in close<br>proximity of the table. |