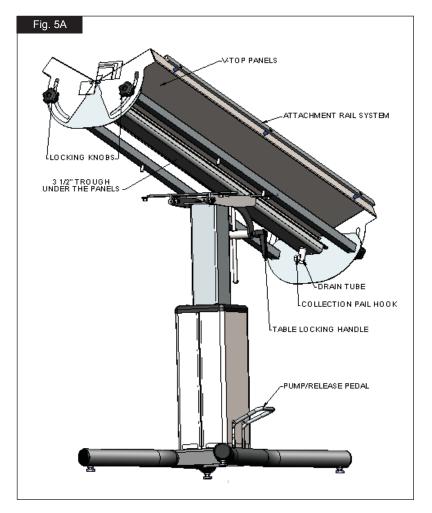

# {Features of the Continuum Surgery Tables}

| Maximum Lift: 250 lbs.                                                                                                                                                                                            | Maximum Lift: 250 lbs.                                                                                                                                |
|-------------------------------------------------------------------------------------------------------------------------------------------------------------------------------------------------------------------|-------------------------------------------------------------------------------------------------------------------------------------------------------|
| Continuum V-Top Surgery Table                                                                                                                                                                                     | Continuum Flat-Top Surgery Table                                                                                                                      |
| A two panel system that adjusts from horizontal to near vertical<br>to hold the patient in the desired position during surgery.                                                                                   | One piece table top eliminates seams and sharp edges helping to promote a bacteria free environment.                                                  |
| Overall size of the table top is 19"W x 58"L.                                                                                                                                                                     | Extra large 22"W x 60"L flat top.                                                                                                                     |
| Attachment rail system runs continually along the sides of the table.                                                                                                                                             | Attachment rail system runs continually along the sides and ends of the table.                                                                        |
| Two quick-release, cam cleat tie-down attachments are provided on each side of the attachment rail.                                                                                                               | Four sliding, quick-release, cam cleat tie-down attachments are provided and can be tightened in any position on the attachment rail.                 |
| A 3½" stainless steel radiused trough permits fluid runoff into<br>a drain outlet. The new V-Top design allows the tops to open<br>to 270 degrees for easy access to the trough for removal of<br>surgical waste. | Raised center permits fluid run-off into a perimeter trough and to a drain outlet.                                                                    |
| Table can be lifted from 30 <sup>1</sup> / <sub>2</sub> " to 41" via a hydraulic mechanism.                                                                                                                       | Table can be lifted from 30 <sup>1</sup> / <sub>2</sub> " to 41" via a hydraulic mechanism.                                                           |
| Top has a tilt mechanism that allows the table to tilt 30 degrees with a locking mechanism that is infinite up to the 30 degrees.                                                                                 | Top has a tilt mechanism that allows the table to tilt 30 degrees with a locking mechanism that is infinite up to the 30 degrees.                     |
| Hydraulic mechanism foot pedal engages 4/5 for easy lifting and the bottom 1/5 for easy release.                                                                                                                  | Hydraulic mechanism foot pedal engages 4/5 for easy lifting and the bottom 1/5 for easy release.                                                      |
| Bottom Base measures 23½"W x 37"L.                                                                                                                                                                                | Bottom Base measures 23½" W x 37"L.                                                                                                                   |
| The round tubular "X" base is designed with enough clearance<br>for feet and other surgical tools that need to be in close<br>proximity of the table.                                                             | The round tubular "X" base is designed with enough clearance<br>for feet and other surgical tools that need to be in close<br>proximity of the table. |