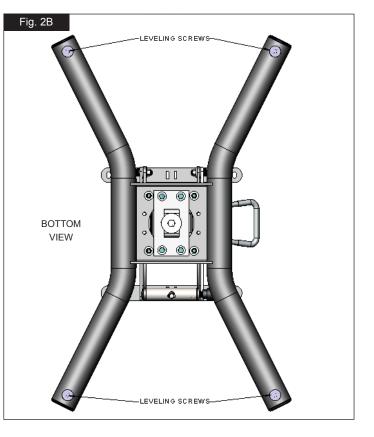

# {Features of the Continuum Surgery Tables}

| Maximum Lift: 250 lbs.                                                                                                                                                                                            | Maximum Lift: 250 lbs.                                                                                                                                |
|-------------------------------------------------------------------------------------------------------------------------------------------------------------------------------------------------------------------|-------------------------------------------------------------------------------------------------------------------------------------------------------|
| Continuum V-Top Surgery Table                                                                                                                                                                                     | Continuum Flat-Top Surgery Table                                                                                                                      |
| A two panel system that adjusts from horizontal to near vertical<br>to hold the patient in the desired position during surgery.                                                                                   | One piece table top eliminates seams and sharp edges helping to promote a bacteria free environment.                                                  |
| Overall size of the table top is 19"W x 58"L.                                                                                                                                                                     | Extra large 22"W x 60"L flat top.                                                                                                                     |
| Attachment rail system runs continually along the sides of the table.                                                                                                                                             | Attachment rail system runs continually along the sides and ends of the table.                                                                        |
| Two quick-release, cam cleat tie-down attachments are provided on each side of the attachment rail.                                                                                                               | Four sliding, quick-release, cam cleat tie-down attachments are provided and can be tightened in any position on the attachment rail.                 |
| A 3½" stainless steel radiused trough permits fluid runoff into<br>a drain outlet. The new V-Top design allows the tops to open<br>to 270 degrees for easy access to the trough for removal of<br>surgical waste. | Raised center permits fluid run-off into a perimeter trough and to a drain outlet.                                                                    |
| Table can be lifted from 30 <sup>1</sup> / <sub>2</sub> " to 41" via a hydraulic mechanism.                                                                                                                       | Table can be lifted from 30 <sup>1</sup> / <sub>2</sub> " to 41" via a hydraulic mechanism.                                                           |
| Top has a tilt mechanism that allows the table to tilt 30 degrees with a locking mechanism that is infinite up to the 30 degrees.                                                                                 | Top has a tilt mechanism that allows the table to tilt 30 degrees with a locking mechanism that is infinite up to the 30 degrees.                     |
| Hydraulic mechanism foot pedal engages 4/5 for easy lifting and the bottom 1/5 for easy release.                                                                                                                  | Hydraulic mechanism foot pedal engages 4/5 for easy lifting and the bottom 1/5 for easy release.                                                      |
| Bottom Base measures 23½"W x 37"L.                                                                                                                                                                                | Bottom Base measures 23½" W x 37"L.                                                                                                                   |
| The round tubular "X" base is designed with enough clearance<br>for feet and other surgical tools that need to be in close<br>proximity of the table.                                                             | The round tubular "X" base is designed with enough clearance<br>for feet and other surgical tools that need to be in close<br>proximity of the table. |