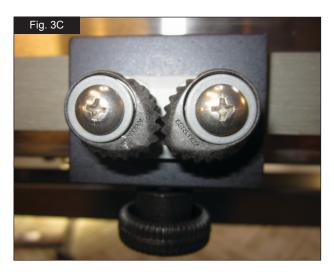

he rail attachment bar and slide it along the rail system to the desired position. Then turn the knob clockwise to tighten and secure the cam cleat in the desired position.

#### or

2. Loosen the knob by turning counter clockwise to remove the screw enough to allow you to place the slide block on the side of the attachment rail in the desired position. Then turn the knob clockwise to tighten and secure the cam cleat in place.

Once the cam cleat assembly has been secured to the attachment rail, the patient can be secured by placing the leash or strap between the two cleats on the outside of the assembly. If pulled through, the cleats will lock to secure the leash/strap. The cam cleats have a maximum work load of 120 kg/264 lbs. See Fig. 3D.

To release, simply pull the leash outwards.







# Section 4: Installation - Flat Top Surgery Table Top

# {Pre-Installation Check}

**ACAUTION** The Continuum Surgery Table is heavy. Precautions must be taken. Utilize two or more people when installing.

# {Installation: Flat Top Table Top}

**EQUIPMENT/PARTS:** The Continuum Surgery Table top and base are shipped in separate cartons and does require some assembly. Included in the table top shipping carton is a plastic bag containing 4 flat washers, 4 lock washers and 4 hex bolts needed to mount the top to the base. In addition to the mounting hardware we have included 4 cam cleat assemblies.

# TOOLS REQUIRED:

9/16 Socket or Crescent Wrench

# Installing the Flat Top Table Top

#### Step 1

Ensure the tilt mechanism is in horizontal position and locked.

# Step 2

Place the table