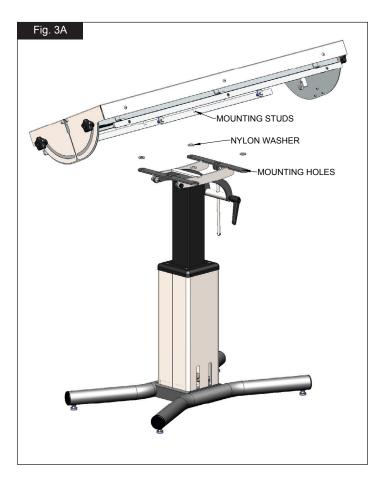

# CONTINUUM V-TOP SURGERY TABLE

| QTY | PART                                                                                                                                                                                                                                                                                                                                                                                                                                                                                                                                                                                                                                                                                                                                                                                                                                                                                                                                                                                                                                                                                                                                                                                                                                                                                                                                                                                                                                                                                                                                                                                                                                                                                                                                                                                                                                                                                                                                                                                                                                                                                                                           | DESCRIPTION                                      |
|-----|--------------------------------------------------------------------------------------------------------------------------------------------------------------------------------------------------------------------------------------------------------------------------------------------------------------------------------------------------------------------------------------------------------------------------------------------------------------------------------------------------------------------------------------------------------------------------------------------------------------------------------------------------------------------------------------------------------------------------------------------------------------------------------------------------------------------------------------------------------------------------------------------------------------------------------------------------------------------------------------------------------------------------------------------------------------------------------------------------------------------------------------------------------------------------------------------------------------------------------------------------------------------------------------------------------------------------------------------------------------------------------------------------------------------------------------------------------------------------------------------------------------------------------------------------------------------------------------------------------------------------------------------------------------------------------------------------------------------------------------------------------------------------------------------------------------------------------------------------------------------------------------------------------------------------------------------------------------------------------------------------------------------------------------------------------------------------------------------------------------------------------|--------------------------------------------------|
| 1   | Contraction of the second seco | V-Top Table Top<br>(P/N 803.4100.03)             |
| 1   |                                                                                                                                                                                                                                                                                                                                                                                                                                                                                                                                                                                                                                                                                                                                                                                                                                                                                                                                                                                                                                                                                                                                                                                                                                                                                                                                                                                                                                                                                                                                                                                                                                                                                                                                                                                                                                                                                                                                                                                                                                                                                                                                | CONTINUUM HYDRAULIC BASE<br>(P/N 803.4100.06)    |
| 4   | · 0                                                                                                                                                                                                                                                                                                                                                                                                                                                                                                                                                                                                                                                                                                                                                                                                                                                                                                                                                                                                                                                                                                                                                                                                                                                                                                                                                                                                                                                                                                                                                                                                                                                                                                                                                                                                                                                                                                                                                                                                                                                                                                                            | STAINLESS STEEL FLAT WASHER<br>(P/N 065.3700.07) |
| 4   | 0                                                                                                                                                                                                                                                                                                                                                                                                                                                                                                                                                                                                                                                                                                                                                                                                                                                                                                                                                                                                                                                                                                                                                                                                                                                                                                                                                                                                                                                                                                                                                                                                                                                                                                                                                                                                                                                                                                                                                                                                                                                                                                                              | SPLIT LOCK WASHER<br>(P/N 065.3700.01)           |
| 4   | <b>O</b>                                                                                                                                                                                                                                                                                                                                                                                                                                                                                                                                                                                                                                                                                                                                                                                                                                                                                                                                                                                                                                                                                                                                                                                                                                                                                                                                                                                                                                                                                                                                                                                                                                                                                                                                                                                                                                                                                                                                                                                                                                                                                                                       | PLATED HEX NUT<br>(P/N 064.3700.10)              |
| 4   |                                                                                                                                                                                                                                                                                                                                                                                                                                                                                                                                                                                                                                                                                                                                                                                                                                                                                                                                                                                                                                                                                                                                                                                                                                                                                                                                                                                                                                                                                                                                                                                                                                                                                                                                                                                                                                                                                                                                                                                                                                                                                                                                | SLIDE BLOCK WITH CAM CLEAT<br>(P/N 803.0006.40)  |
| 4   | 0                                                                                                                                                                                                                                                                                                                                                                                                                                                                                                                                                                                                                                                                                                                                                                                                                                                                                                                                                                                                                                                                                                                                                                                                                                                                                                                                                                                                                                                                                                                                                                                                                                                                                                                                                                                                                                                                                                                                                                                                                                                                                                                              | NYLON WASHER<br>(P/N 27610107)                   |

# CONTINUUM FLAT TOP SURGERY TABLE

| QTY | PART | DESCRIPTION                                      |
|-----|------|--------------------------------------------------|
| 1   |      | FLAT TOP TABLE TOP<br>(P/N 803.4000.01)          |
| 1   |      | CONTINUUM HYDRAULIC BASE<br>(P/N 803.4100.06)    |
| 4   |      | STAINLESS STEEL FLAT WASHER<br>(P/N 065.3700.07) |
| 4   | 0    | SPLIT LOCK WASHER<br>(P/N 065.3700.01)           |
| 4   |      | HEX HEAD PLATED BOLT<br>(P/N 062.3707.00)        |
| 4   |      | SLIDE BLOCK WITH CAM CLEAT<br>(P/N 803.0006.40)  |