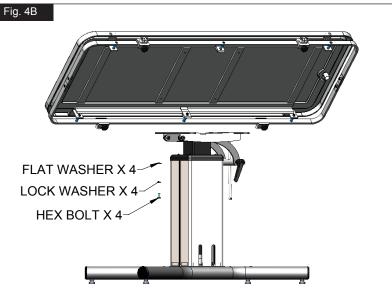

# {Installation: Surgery Table Base}

# Step 1

Place the base in desired location in the facility. The hydraulic jack allows for placement of the table to be anywhere as the unit has no cords and will not cause a tripping hazard.

In addition, the tubular "X" base is designed with enough clearance for feet and surgical tools that may need to be in close proximity of the table.

.....