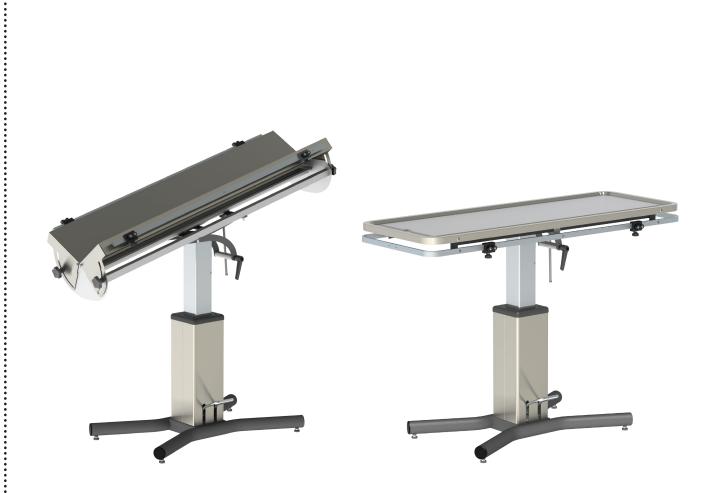

# CONTINUUM V-TOP SURGERY TABLE

| QTY | PART                                                                                                                                                                                                                                                                                                                                                                                                                                                                                                                                                                                                                                                                                                                                                                                                                                                                                                                                                                                                                                                                                                                                                                                                                                                                                                                                                                                                                                                                                                                                                                                                                                                                                                                                                                                                                                                                                                                                                                                                                                                                                                                           | DESCRIPTION                                      |
|-----|--------------------------------------------------------------------------------------------------------------------------------------------------------------------------------------------------------------------------------------------------------------------------------------------------------------------------------------------------------------------------------------------------------------------------------------------------------------------------------------------------------------------------------------------------------------------------------------------------------------------------------------------------------------------------------------------------------------------------------------------------------------------------------------------------------------------------------------------------------------------------------------------------------------------------------------------------------------------------------------------------------------------------------------------------------------------------------------------------------------------------------------------------------------------------------------------------------------------------------------------------------------------------------------------------------------------------------------------------------------------------------------------------------------------------------------------------------------------------------------------------------------------------------------------------------------------------------------------------------------------------------------------------------------------------------------------------------------------------------------------------------------------------------------------------------------------------------------------------------------------------------------------------------------------------------------------------------------------------------------------------------------------------------------------------------------------------------------------------------------------------------|--------------------------------------------------|
| 1   | Contraction of the second seco | V-Top Table Top<br>(P/N 803.4100.03)             |
| 1   |                                                                                                                                                                                                                                                                                                                                                                                                                                                                                                                                                                                                                                                                                                                                                                                                                                                                                                                                                                                                                                                                                                                                                                                                                                                                                                                                                                                                                                                                                                                                                                                                                                                                                                                                                                                                                                                                                                                                                                                                                                                                                                                                | CONTINUUM HYDRAULIC BASE<br>(P/N 803.4100.06)    |
| 4   | · 0                                                                                                                                                                                                                                                                                                                                                                                                                                                                                                                                                                                                                                                                                                                                                                                                                                                                                                                                                                                                                                                                                                                                                                                                                                                                                                                                                                                                                                                                                                                                                                                                                                                                                                                                                                                                                                                                                                                                                                                                                                                                                                                            | STAINLESS STEEL FLAT WASHER<br>(P/N 065.3700.07) |
| 4   | 0                                                                                                                                                                                                                                                                                                                                                                                                                                                                                                                                                                                                                                                                                                                                                                                                                                                                                                                                                                                                                                                                                                                                                                                                                                                                                                                                                                                                                                                                                                                                                                                                                                                                                                                                                                                                                                                                                                                                                                                                                                                                                                                              | SPLIT LOCK WASHER<br>(P/N 065.3700.01)           |
| 4   | <b>O</b>                                                                                                                                                                                                                                                                                                                                                                                                                                                                                                                                                                                                                                                                                                                                                                                                                                                                                                                                                                                                                                                                                                                                                                                                                                                                                                                                                                                                                                                                                                                                                                                                                                                                                                                                                                                                                                                                                                                                                                                                                                                                                                                       | PLATED HEX NUT<br>(P/N 064.3700.10)              |
| 4   |                                                                                                                                                                                                                                                                                                                                                                                                                                                                                                                                                                                                                                                                                                                                                                                                                                                                                                                                                                                                                                                                                                                                                                                                                                                                                                                                                                                                                                                                                                                                                                                                                                                                                                                                                                                                                                                                                                                                                                                                                                                                                                                                | SLIDE BLOCK WITH CAM CLEAT<br>(P/N 803.0006.40)  |
| 4   | 0                                                                                                                                                                                                                                                                                                                                                                                                                                                                                                                                                                                                                                                                                                                                                                                                                                                                                                                                                                                                                                                                                                                                                                                                                                                                                                                                                                                                                                                                                                                                                                                                                                                                                                                                                                                                                                                                                                                                                                                                                                                                                                                              | NYLON WASHER<br>(P/N 27610107)                   |

# CONTINUUM FLAT TOP SURGERY TABLE

| QTY | PART | DESCRIPTION                                      |
|-----|------|--------------------------------------------------|
| 1   |      | FLAT TOP TABLE TOP<br>(P/N 803.4000.01)          |
| 1   |      | CONTINUUM HYDRAULIC BASE<br>(P/N 803.4100.06)    |
| 4   |      | STAINLESS STEEL FLAT WASHER<br>(P/N 065.3700.07) |
| 4   | 0    | SPLIT LOCK WASHER<br>(P/N 065.3700.01)           |
| 4   |      | HEX HEAD PLATED BOLT<br>(P/N 062.3707.00)        |
| 4   |      | SLIDE BLOCK WITH CAM CLEAT<br>(P/N 803.0006.40)  |

# {Features of the Continuum Surgery Tables}

| Maximum Lift: 250 lbs.                                                                                                                                                                                            | Maximum Lift: 250 lbs.                                                                                                                                |
|-------------------------------------------------------------------------------------------------------------------------------------------------------------------------------------------------------------------|-------------------------------------------------------------------------------------------------------------------------------------------------------|
| Continuum V-Top Surgery Table                                                                                                                                                                                     | Continuum Flat-Top Surgery Table                                                                                                                      |
| A two panel system that adjusts from horizontal to near vertical<br>to hold the patient in the desired position during surgery.                                                                                   | One piece table top eliminates seams and sharp edges helping to promote a bacteria free environment.                                                  |
| Overall size of the table top is 19"W x 58"L.                                                                                                                                                                     | Extra large 22"W x 60"L flat top.                                                                                                                     |
| Attachment rail system runs continually along the sides of the table.                                                                                                                                             | Attachment rail system runs continually along the sides and ends of the table.                                                                        |
| Two quick-release, cam cleat tie-down attachments are provided on each side of the attachment rail.                                                                                                               | Four sliding, quick-release, cam cleat tie-down attachments are provided and can be tightened in any position on the attachment rail.                 |
| A 3½" stainless steel radiused trough permits fluid runoff into<br>a drain outlet. The new V-Top design allows the tops to open<br>to 270 degrees for easy access to the trough for removal of<br>surgical waste. | Raised center permits fluid run-off into a perimeter trough and to a drain outlet.                                                                    |
| Table can be lifted from 30 <sup>1</sup> / <sub>2</sub> " to 41" via a hydraulic mechanism.                                                                                                                       | Table can be lifted from 30 <sup>1</sup> / <sub>2</sub> " to 41" via a hydraulic mechanism.                                                           |
| Top has a tilt mechanism that allows the table to tilt 30 degrees with a locking mechanism that is infinite up to the 30 degrees.                                                                                 | Top has a tilt mechanism that allows the table to tilt 30 degrees with a locking mechanism that is infinite up to the 30 degrees.                     |
| Hydraulic mechanism foot pedal engages 4/5 for easy lifting and the bottom 1/5 for easy release.                                                                                                                  | Hydraulic mechanism foot pedal engages 4/5 for easy lifting and the bottom 1/5 for easy release.                                                      |
| Bottom Base measures 23½"W x 37"L.                                                                                                                                                                                | Bottom Base measures 23½" W x 37"L.                                                                                                                   |
| The round tubular "X" base is designed with enough clearance<br>for feet and other surgical tools that need to be in close<br>proximity of the table.                                                             | The round tubular "X" base is designed with enough clearance<br>for feet and other surgical tools that need to be in close<br>proximity of the table. |