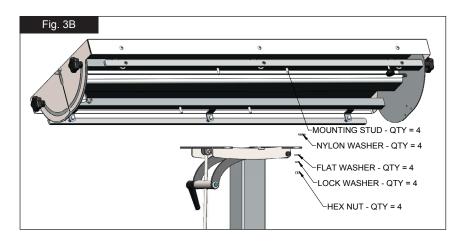

# CONTINUUM V-TOP SURGERY TABLE

| QTY | PART                                                                                                                                                                                                                                                                                                                                                                                                                                                                                                                                                                                                                                                                                                                                                                                                                                                                                                                                                                                                                                                                                                                                                                                                                                                                                                                                                                                                                                                                                                                                                                                                                                                                                                                                                                                                                                                                                                                                                                                                                                                                                                                           | DESCRIPTION                                      |
|-----|--------------------------------------------------------------------------------------------------------------------------------------------------------------------------------------------------------------------------------------------------------------------------------------------------------------------------------------------------------------------------------------------------------------------------------------------------------------------------------------------------------------------------------------------------------------------------------------------------------------------------------------------------------------------------------------------------------------------------------------------------------------------------------------------------------------------------------------------------------------------------------------------------------------------------------------------------------------------------------------------------------------------------------------------------------------------------------------------------------------------------------------------------------------------------------------------------------------------------------------------------------------------------------------------------------------------------------------------------------------------------------------------------------------------------------------------------------------------------------------------------------------------------------------------------------------------------------------------------------------------------------------------------------------------------------------------------------------------------------------------------------------------------------------------------------------------------------------------------------------------------------------------------------------------------------------------------------------------------------------------------------------------------------------------------------------------------------------------------------------------------------|--------------------------------------------------|
| 1   | Contraction of the second seco | V-Top Table Top<br>(P/N 803.4100.03)             |
| 1   |                                                                                                                                                                                                                                                                                                                                                                                                                                                                                                                                                                                                                                                                                                                                                                                                                                                                                                                                                                                                                                                                                                                                                                                                                                                                                                                                                                                                                                                                                                                                                                                                                                                                                                                                                                                                                                                                                                                                                                                                                                                                                                                                | CONTINUUM HYDRAULIC BASE<br>(P/N 803.4100.06)    |
| 4   | · 0                                                                                                                                                                                                                                                                                                                                                                                                                                                                                                                                                                                                                                                                                                                                                                                                                                                                                                                                                                                                                                                                                                                                                                                                                                                                                                                                                                                                                                                                                                                                                                                                                                                                                                                                                                                                                                                                                                                                                                                                                                                                                                                            | STAINLESS STEEL FLAT WASHER<br>(P/N 065.3700.07) |
| 4   | 0                                                                                                                                                                                                                                                                                                                                                                                                                                                                                                                                                                                                                                                                                                                                                                                                                                                                                                                                                                                                                                                                                                                                                                                                                                                                                                                                                                                                                                                                                                                                                                                                                                                                                                                                                                                                                                                                                                                                                                                                                                                                                                                              | SPLIT LOCK WASHER<br>(P/N 065.3700.01)           |
| 4   | <b>O</b>                                                                                                                                                                                                                                                                                                                                                                                                                                                                                                                                                                                                                                                                                                                                                                                                                                                                                                                                                                                                                                                                                                                                                                                                                                                                                                                                                                                                                                                                                                                                                                                                                                                                                                                                                                                                                                                                                                                                                                                                                                                                                                                       | PLATED HEX NUT<br>(P/N 064.3700.10)              |
| 4   |                                                                                                                                                                                                                                                                                                                                                                                                                                                                                                                                                                                                                                                                                                                                                                                                                                                                                                                                                                                                                                                                                                                                                                                                                                                                                                                                                                                                                                                                                                                                                                                                                                                                                                                                                                                                                                                                                                                                                                                                                                                                                                                                | SLIDE BLOCK WITH CAM CLEAT<br>(P/N 803.0006.40)  |
| 4   | 0                                                                                                                                                                                                                                                                                                                                                                                                                                                                                                                                                                                                                                                                                                                                                                                                                                                                                                                                                                                                                                                                                                                                                                                                                                                                                                                                                                                                                                                                                                                                                                                                                                                                                                                                                                                                                                                                                                                                                                                                                                                                                                                              | NYLON WASHER<br>(P/N 27610107)                   |